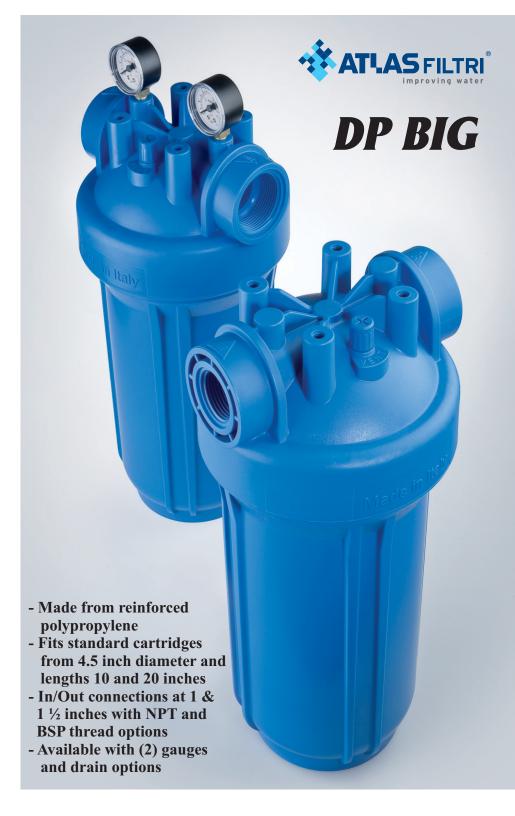

### **Specifications**

Head:reinforced polypropylene. Bowl: reinforced polypropylene. Oring: EPDM.

Breather-valvebody polypropylene, o-ring EPDM. Gaugeradial type, pressure range 0-170 psi (0-12 bar). Drain funnel:reinforced polypropylene.

# **DP BIG**